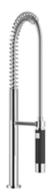

Kitchen - Series-various Profi hand spray set - polished chrome Article number: 27 789 970-00 0010

- Spray mode
- Automatic diverter
- Total height 26-1/8"
- Flange diameter 2-1/8"
- Profi spray hole diameter 1-1/8"
- Sprayface with descaling system
- Profispray arm can be pivoted or locked into place

## Codes & Standards

- NSF/ANSI 372
- Profi spray set can be installed with or without flange For combination with TARA ULTRA, TARA CLASSIC, TARA, ELIO and META.02 series
- Internal backflow preventer.
  Button has to be pressed while using.