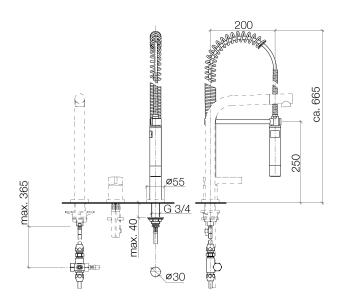

## Dimensional drawing

All dimensions in mm / inch = mm x = 0.0394

Kitchen - Series-various Profi hand spray set - polished chrome Article number: 27 789 970-00 0010