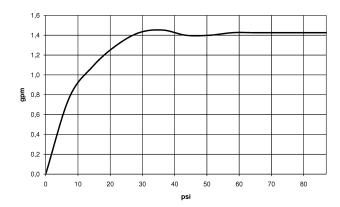

## Flow rate chart

Kitchen - Series-various Profi hand spray set - polished chrome Article number: 27 789 970-00 0010